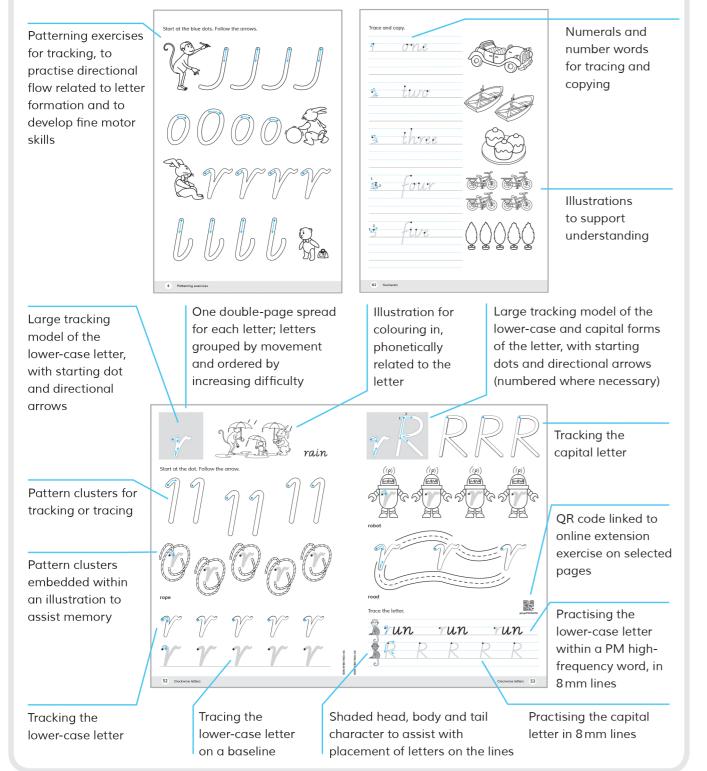

## **PM Handwriting F learning features**

- of the alphabet.
- I can trace and write the numerals 1 to 10.

• I can trace and write all capital letters of the alphabet.

Start at the blue dots. Follow the arrows.