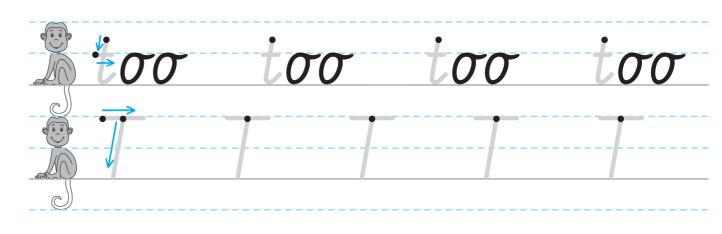

Start at the blue dots. Follow the arrows.

Start at the dot. Follow the arrow.

tunnels

2 💽 1 1 🜔 2 🤇

tiger

tent

ISBN: 9780170421416

ISBN: 9780170421416