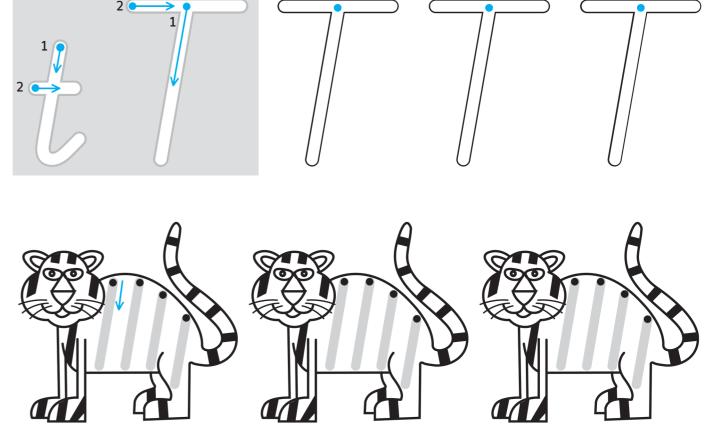

Start at the blue dots. Follow the arrows.

Start at the dot. Follow the arrow.

tunnels

2 💽 1 1 🜔 2 🤇

tiger

tent

ISBN: 9780170421416

ISBN: 9780170421416