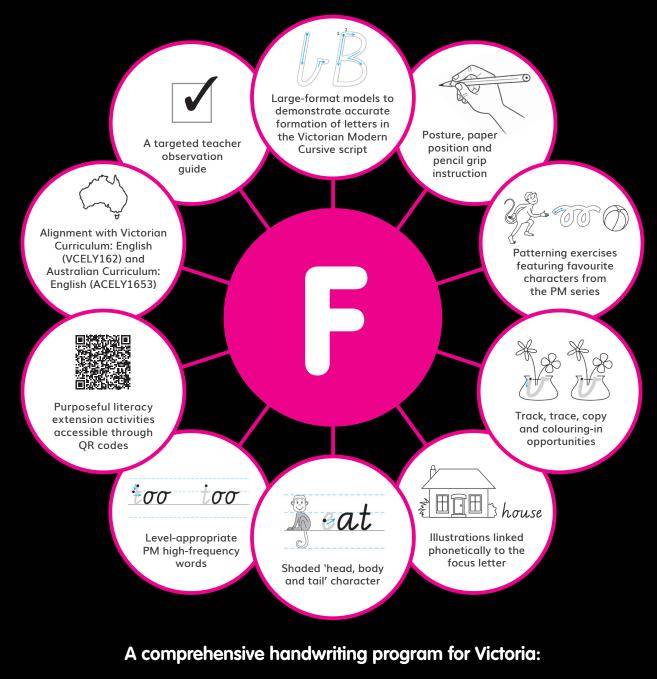

## **PM Handwriting F learning features**

- of the alphabet.
- I can trace and write the numerals 1 to 10.

• I can trace and write all capital letters of the alphabet.

Start at the blue dots. Follow the arrows.

Trace the letter.

**PM** *Handwriting* is a carefully sequenced program of handwriting instruction for Foundation to Year 6. It is designed to support students in developing a fluent, legible and automatic handwriting style.