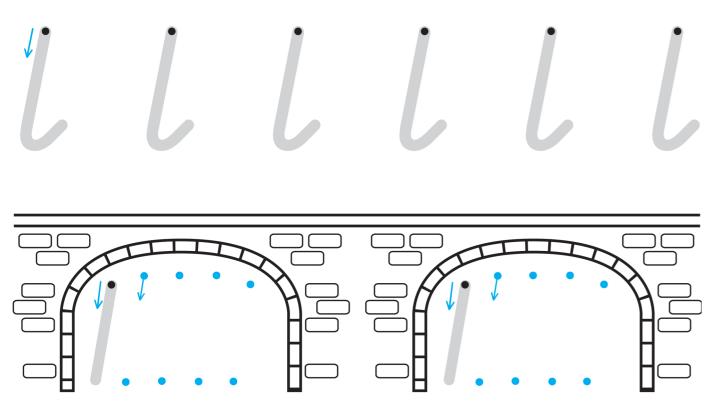

Start at the blue dots. Follow the arrows.

Start at the dot. Follow the arrow.

tunnels

2 💽 1 1 🜔 2 🤇

tiger

tent

ISBN: 9780170421416

ISBN: 9780170421416