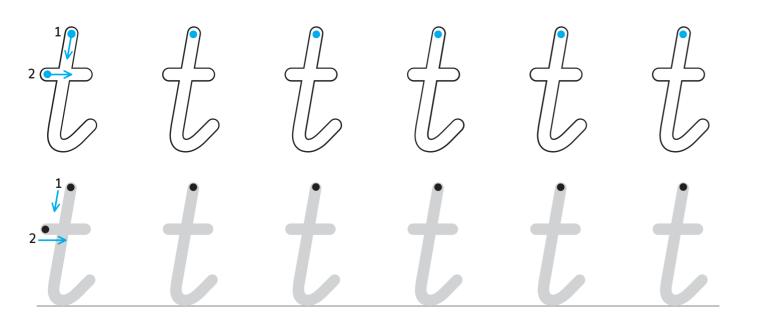

Trace the letter.

**PM** *Handwriting* is a carefully sequenced program of handwriting instruction for Foundation to Year 6. It is designed to support students in developing a fluent, legible and automatic handwriting style.