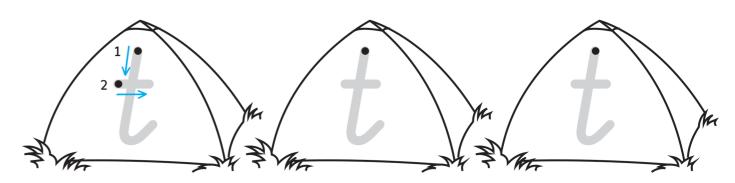

Start at the blue dots. Follow the arrows.

Start at the dot. Follow the arrow.

tunnels

2 💽 1 1 🜔 2 🤇

tiger

tent

ISBN: 9780170421416

ISBN: 9780170421416