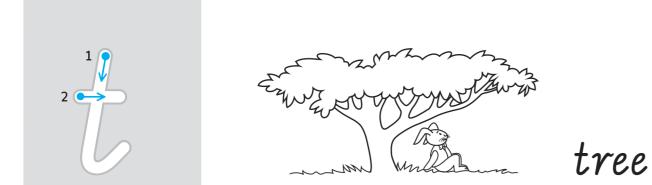

Trace the letter.

**PM** *Handwriting* is a carefully sequenced program of handwriting instruction for Foundation to Year 6. It is designed to support students in developing a fluent, legible and automatic handwriting style.