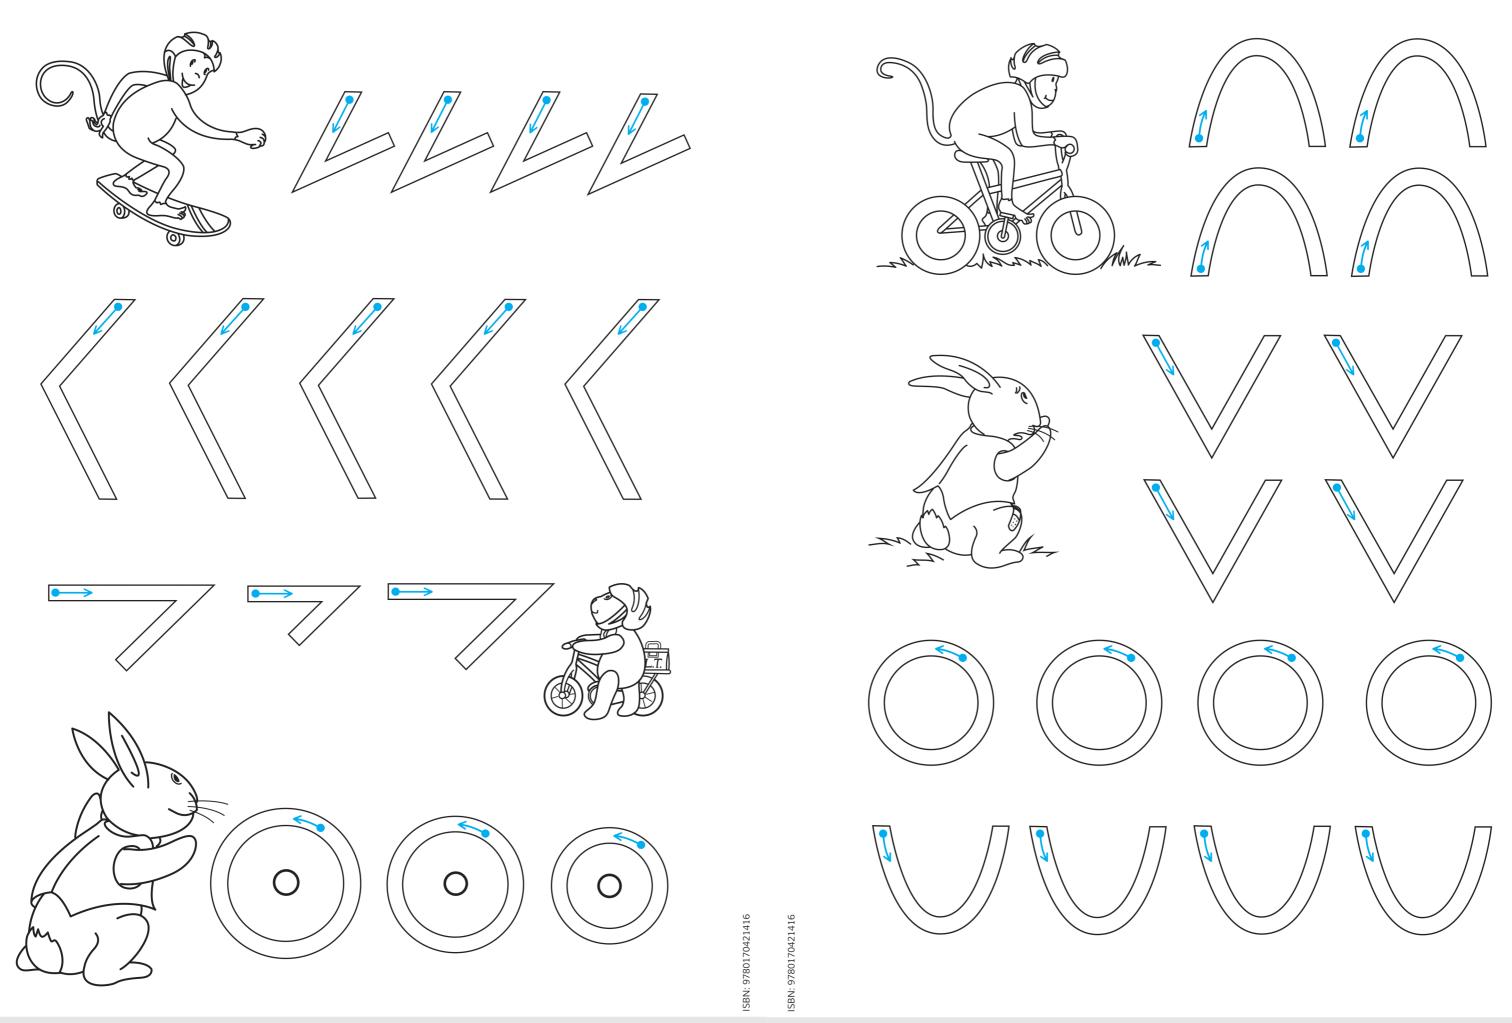

## **PM Handwriting F learning features**

- of the alphabet.
- I can trace and write the numerals 1 to 10.

• I can trace and write all capital letters of the alphabet.

Start at the blue dots. Follow the arrows.

Start at the blue dots. Follow the arrows.

Start at the dot. Follow the arrow.

tunnels

2 💽 1 1 🜔 2 🤇

tiger

tent

ISBN: 9780170421416

ISBN: 9780170421416